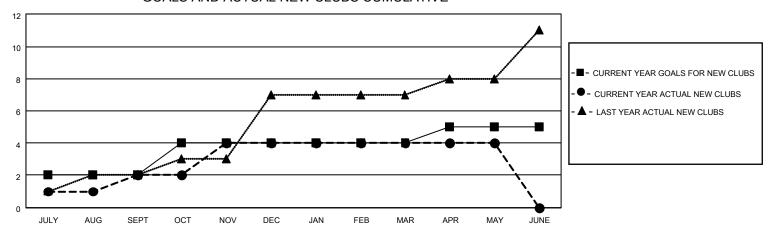

## GOALS AND ACTUAL NEW CLUBS CUMULATIVE

| DROPPED CLUBS: 3        |              | 73 CLUBS OF 137 ADDED 1 OR<br>MORE NEW MEMBERS | GENDER DISTRIBUTION            |                                  |  |
|-------------------------|--------------|------------------------------------------------|--------------------------------|----------------------------------|--|
|                         |              | INOILE NEW INLINIBLING                         | MALE<br>FEMALE                 | 3,128 (59.41%)<br>2,137 (40.59%) |  |
| DROPPED MEMBERS         |              |                                                | NON BINARY PREFER NOT TO ANSWE | 0 (0.00%)                        |  |
| DECEASED                | 28           |                                                | TREFERENCE TO ANOWER           | 0 (0.0070)                       |  |
| CLUB CANCELLED<br>OTHER | 1,322<br>404 | CLICK HERE FOR CUMULATIVE MEMBERSHIP DATA      | TOTAL FAMILY UNIT MEMBERS      | 3,492                            |  |
| TOTAL                   | 1,754        |                                                | FAMILY MEMBERS PAYING HAI      | F DUES 1,914                     |  |