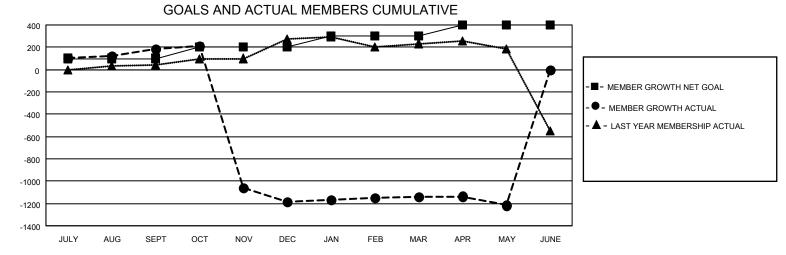

## GOALS AND ACTUAL NEW CLUBS CUMULATIVE

| DROPPED CLUBS: 3        |              | 73 CLUBS OF 137 ADDED 1 OR<br>MORE NEW MEMBERS | GENDER DISTRIBUTION            |                                  |  |
|-------------------------|--------------|------------------------------------------------|--------------------------------|----------------------------------|--|
|                         |              | INOILE NEW INLINIBLING                         | MALE<br>FEMALE                 | 3,128 (59.41%)<br>2,137 (40.59%) |  |
| DROPPED MEMBERS         |              |                                                | NON BINARY PREFER NOT TO ANSWE | 0 (0.00%)                        |  |
| DECEASED                | 28           |                                                | TREFERENCE TO ANOWER           | 0 (0.0070)                       |  |
| CLUB CANCELLED<br>OTHER | 1,322<br>404 | CLICK HERE FOR CUMULATIVE MEMBERSHIP DATA      | TOTAL FAMILY UNIT MEMBERS      | 3,492                            |  |
| TOTAL                   | 1,754        |                                                | FAMILY MEMBERS PAYING HAI      | F DUES 1,914                     |  |